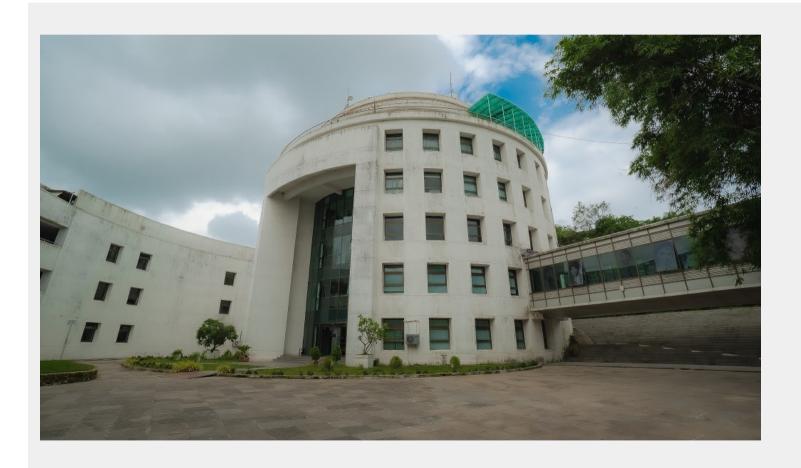

## Filmcity - Whistling Wood Building Com.

WHISTLING WOOD COMPLEX

# ☆ Area Specifications

Length x width -

Area sft - 2,39,580

View Layout Spec. chart

| ☆ Available Services & Facilities                |
|--------------------------------------------------|
| Water Connections & Electric Connections         |
|                                                  |
|                                                  |
|                                                  |
|                                                  |
|                                                  |
|                                                  |
| ☆ Prominent Shoots                               |
|                                                  |
|                                                  |
|                                                  |
|                                                  |
|                                                  |
|                                                  |
| ☆ What you can do here (Canvas your imagination) |
| what you can do here (Canvas your imagination)   |
|                                                  |
|                                                  |
|                                                  |
|                                                  |
|                                                  |
|                                                  |
|                                                  |